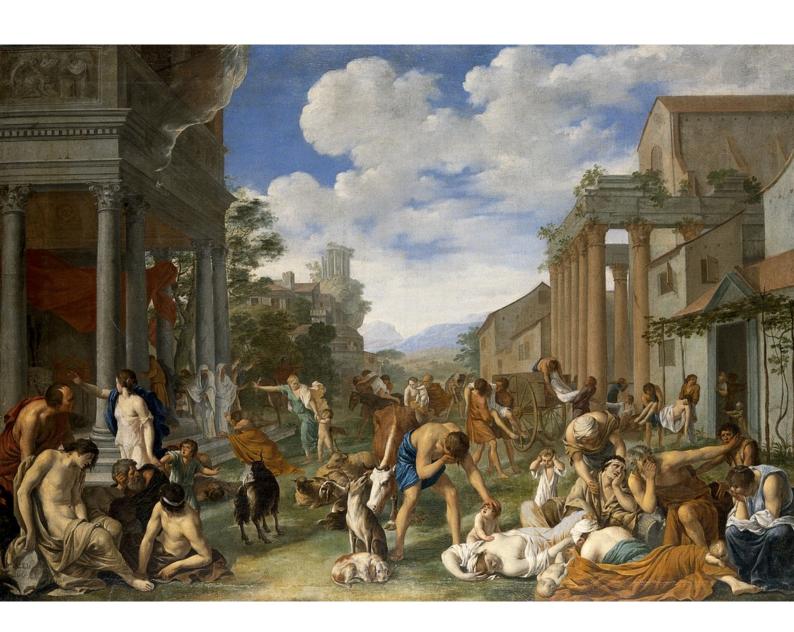

# The plague of the Philistines at Ashdod. Oil painting by Pieter van Halen, 1661.