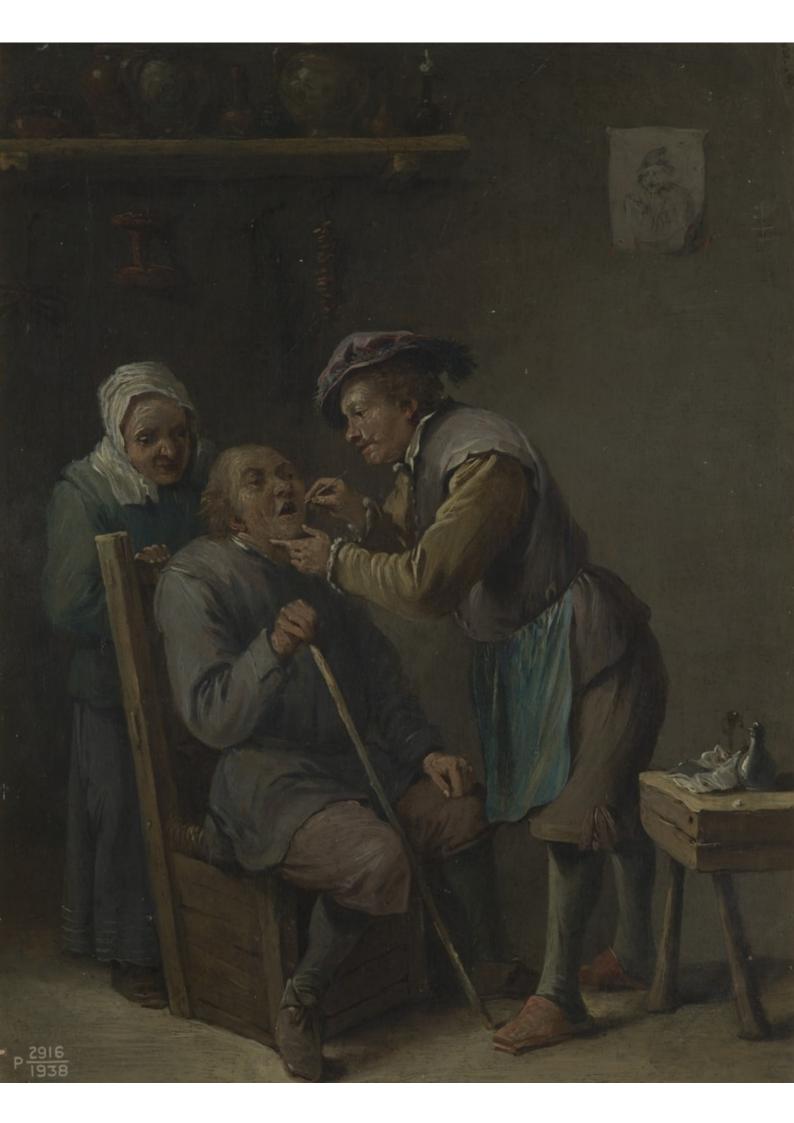

## Contributors

Teniers, David, 1610-1690.

## **Persistent URL**

https://wellcomecollection.org/works/u8t9kr68

## License and attribution

This work has been identified as being free of known restrictions under copyright law, including all related and neighbouring rights and is being made available under the Creative Commons, Public Domain Mark.

You can copy, modify, distribute and perform the work, even for commercial purposes, without asking permission.



Wellcome Collection 183 Euston Road London NW1 2BE UK T +44 (0)20 7611 8722 E library@wellcomecollection.org https://wellcomecollection.org