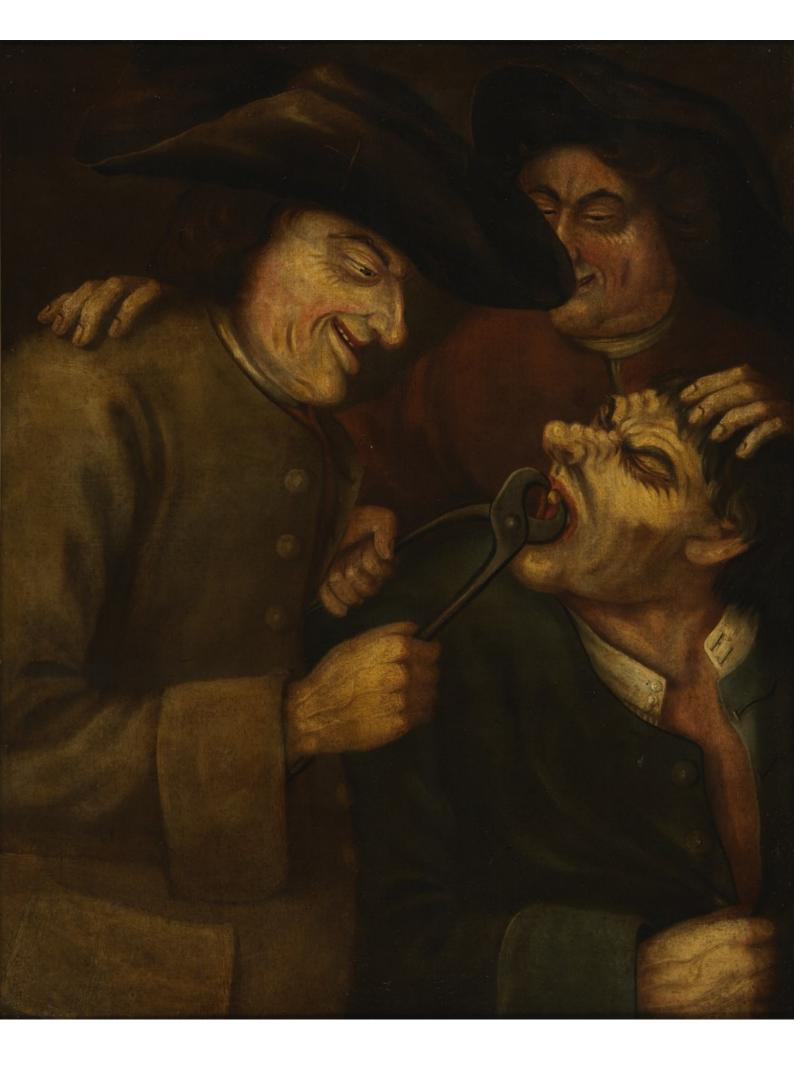

A blacksmith extracting a tooth. Oil painting in the manner of John Collier, known as "Tim Bobbin".