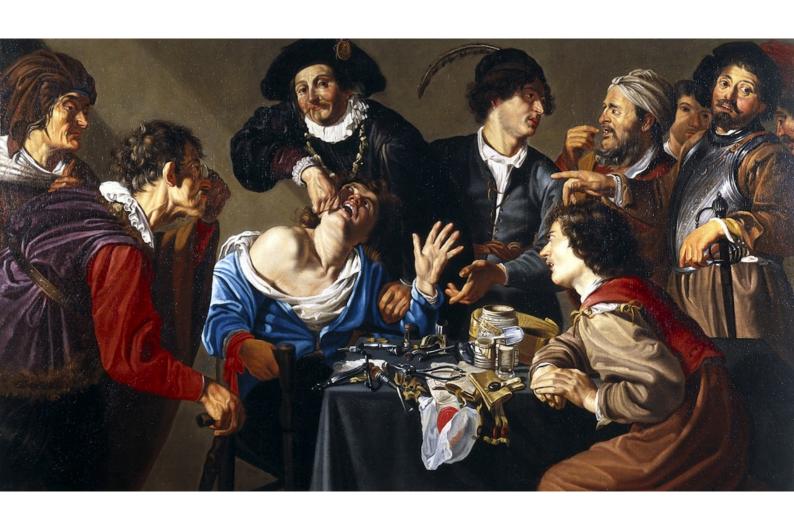

A troupe of travelling performers including a toothdrawer. Oil painting, 16--, after Theodor Rombouts.