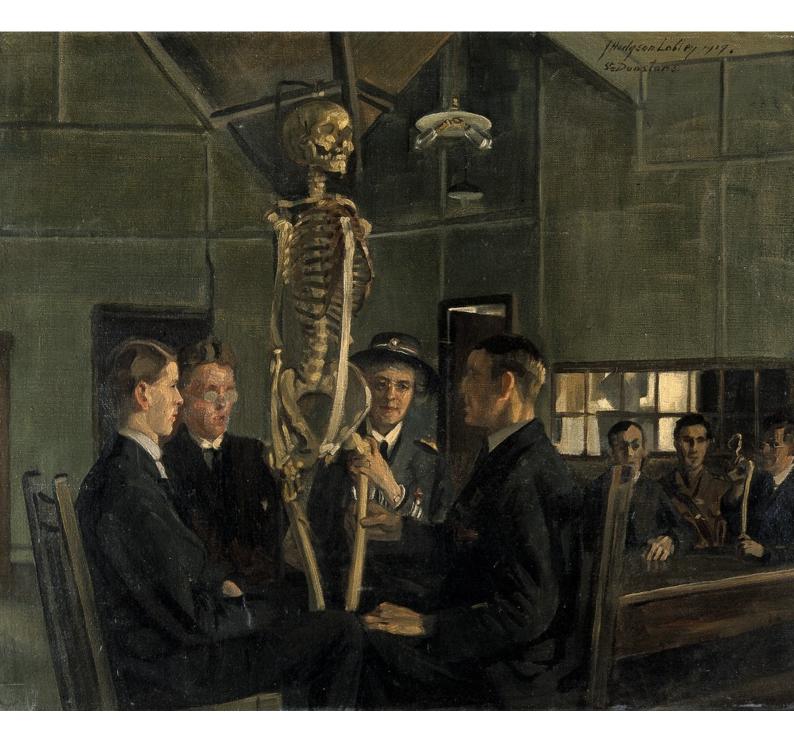

utors

Lobley, John Hodgson, 1878-1954.

## **Persistent URL**

https://wellcomecollection.org/works/p54c5wcu

## License and attribution

You have permission to make copies of this work under a Creative Commons, Attribution, Non-commercial license.

Non-commercial use includes private study, academic research, teaching, and other activities that are not primarily intended for, or directed towards, commercial advantage or private monetary compensation. See the Legal Code for further information.

Image source should be attributed as specified in the full catalogue record. If no source is given the image should be attributed to Wellcome Collection.



Wellcome Collection 183 Euston Road London NW1 2BE UK T +44 (0)20 7611 8722 E library@wellcomecollection.org https://wellcomecollection.org