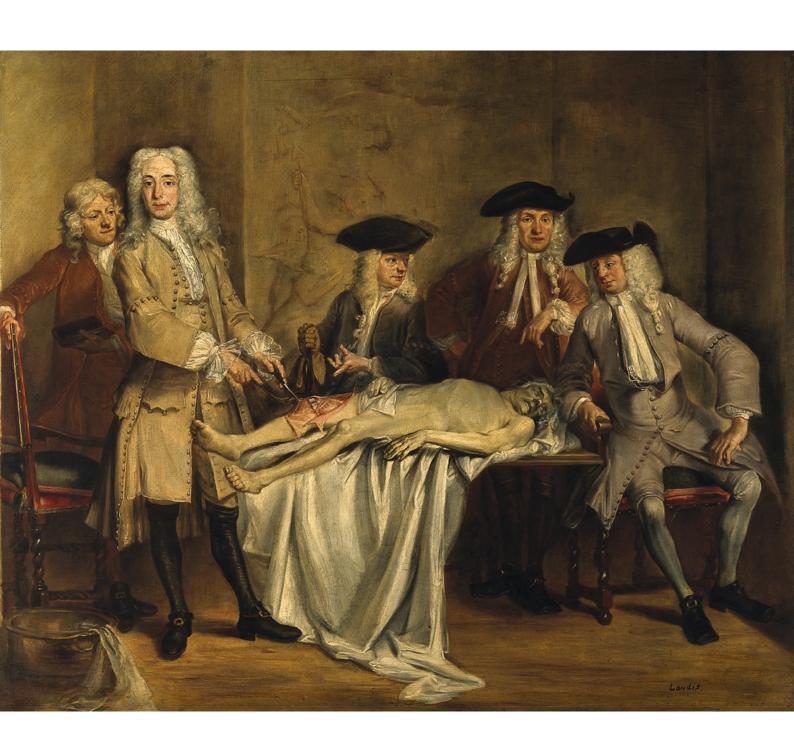

The anatomy of Dr Willem Roell. Oil painting by B. F. Landis, 1909-1910, after Cornelis Troost, 1728.