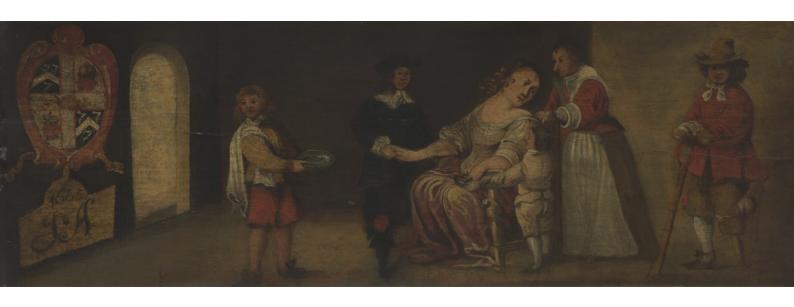

## A surgeon letting blood from a woman's arm. Oil painting.

## **Persistent URL**

https://wellcomecollection.org/works/pk959dqr

## License and attribution

This work has been identified as being free of known restrictions under copyright law, including all related and neighbouring rights and is being made available under the Creative Commons, Public Domain Mark.

You can copy, modify, distribute and perform the work, even for commercial purposes, without asking permission.



Wellcome Collection 183 Euston Road London NW1 2BE UK T +44 (0)20 7611 8722 E library@wellcomecollection.org https://wellcomecollection.org