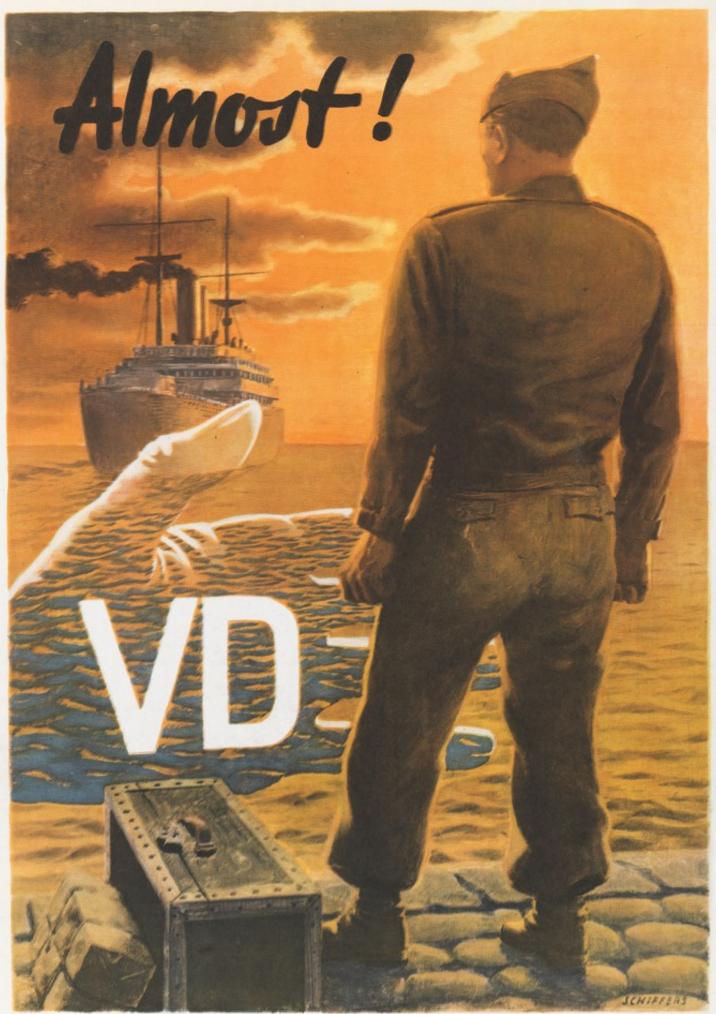

# A serviceman prevented by venereal disease from joining his ship. Colour lithograph by F.O. Schiffers, 1946.