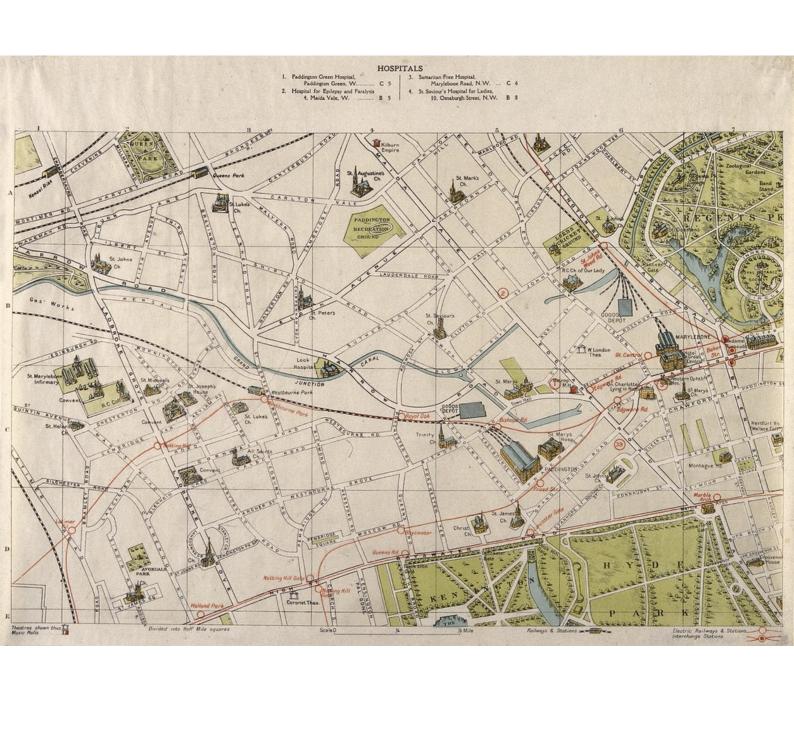

## A map of London: showing sites of medical interest in Paddington and north Kensington. Coloured lithograph, 1913.