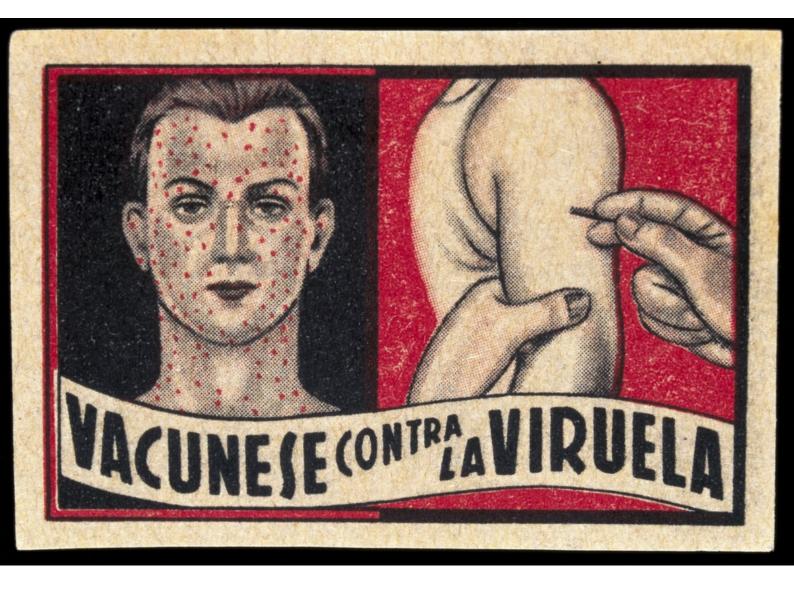

## (Left) face of a man suffering from smallpox; (right) vaccination against smallpox. Colour process print.