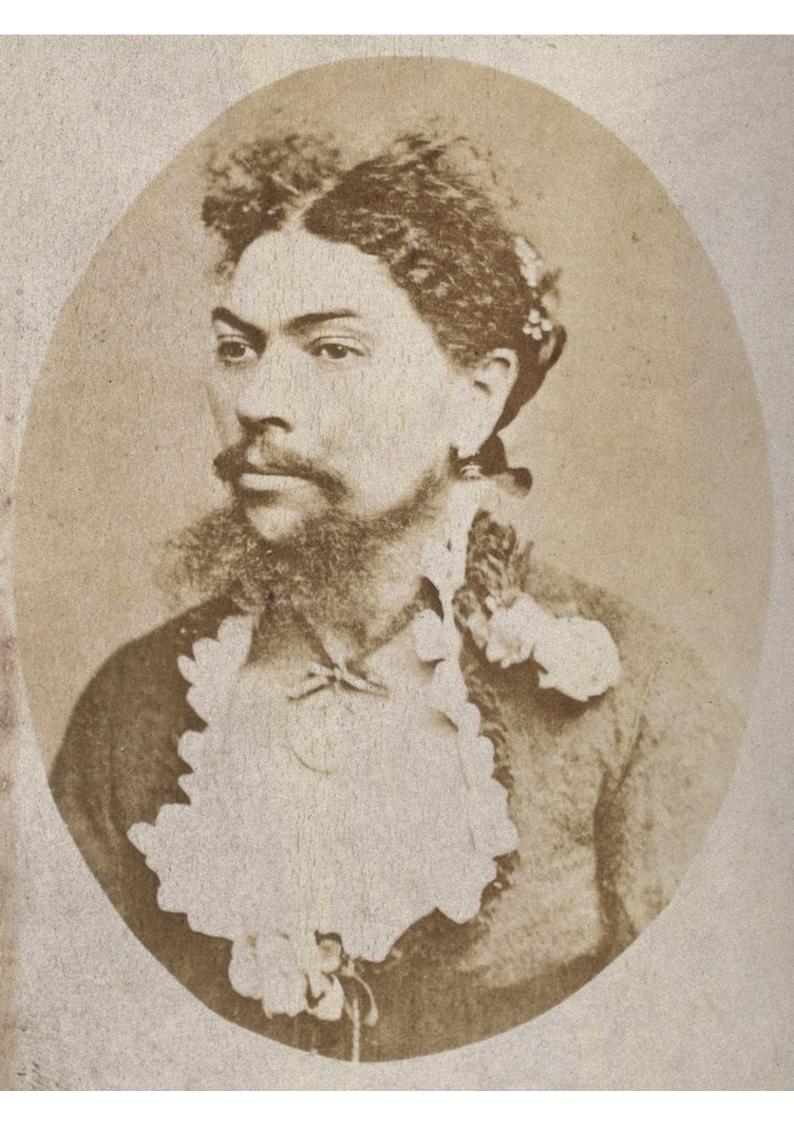

# A woman with a moustache and beard: head and shoulders. Photograph.

#### **Contributors**

Zoll, W. Shuttleworth, G. E. 1842-1928.

# **Publication/Creation**

Berlin (Lugalidenstr. 11, Bergu. Gartenstr.): W. Zoll.

### **Persistent URL**

https://wellcomecollection.org/works/u9f3jyqm

#### License and attribution

You have permission to make copies of this work under a Creative Commons, Attribution license.

This licence permits unrestricted use, distribution, and reproduction in any medium, provided the original author and source are credited. See the Legal Code for further information.

Image source should be attributed as specified in the full catalogue record. If no source is given the image should be attributed to Wellcome Collection.