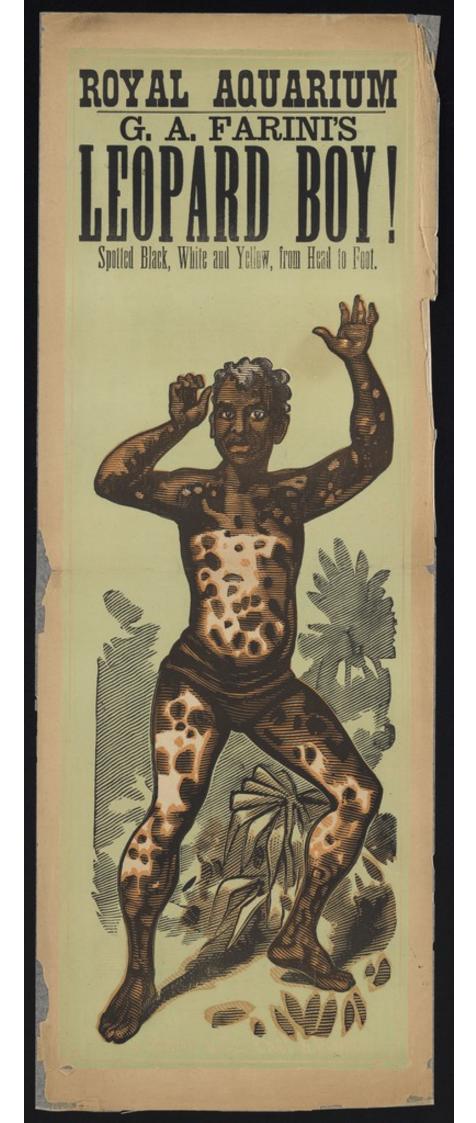

A black boy with white skin-markings (leukoderma), advertised for exhibition. Colour line block.