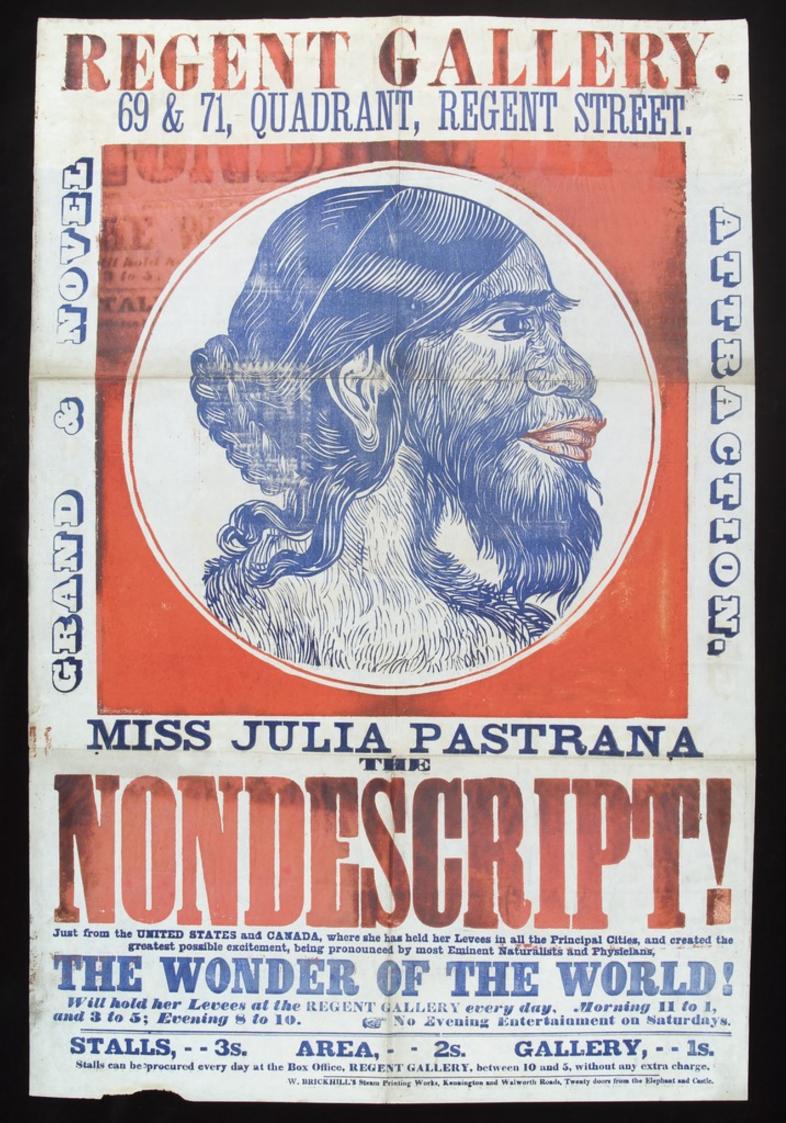

on**

[London] (Kennington and Walworth Roads, 20 doors from the Elephant & Castle) : W. Brickhill's Steam Printing Works.

## **Persistent URL**

https://wellcomecollection.org/works/e33ecswk

## License and attribution

You have permission to make copies of this work under a Creative Commons, Attribution license.

This licence permits unrestricted use, distribution, and reproduction in any medium, provided the original author and source are credited. See the Legal Code for further information.

Image source should be attributed as specified in the full catalogue record. If no source is given the image should be attributed to Wellcome Collection.



Wellcome Collection 183 Euston Road London NW1 2BE UK T +44 (0)20 7611 8722 E library@wellcomecollection.org https://wellcomecollection.org