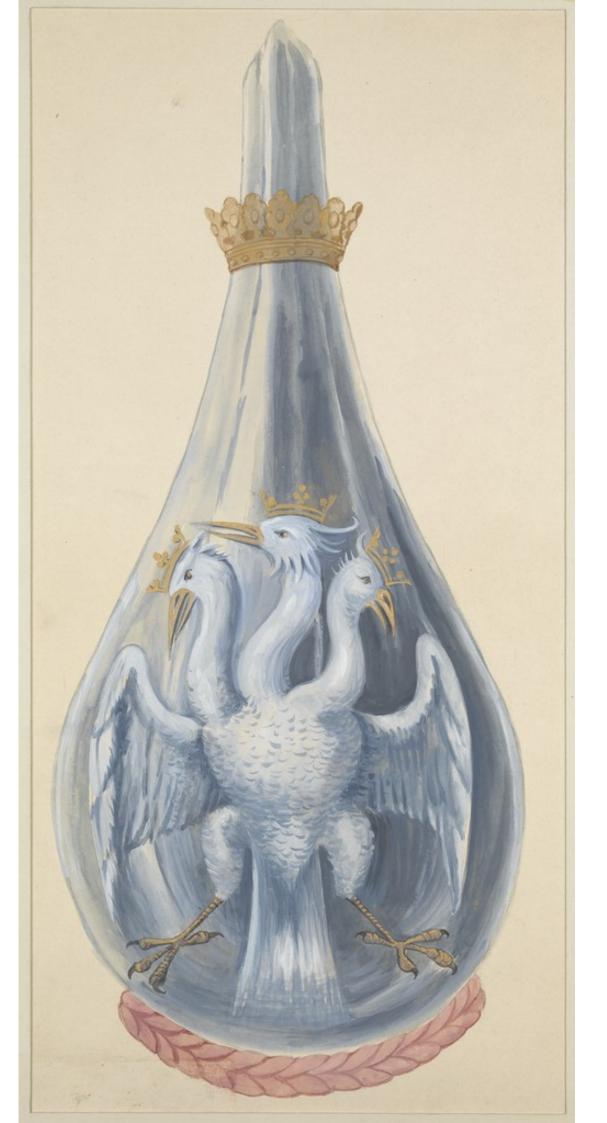

# A three-headed eagle in a crowned alchemical flask, representing mercury sublimated three times. Watercolour painting.