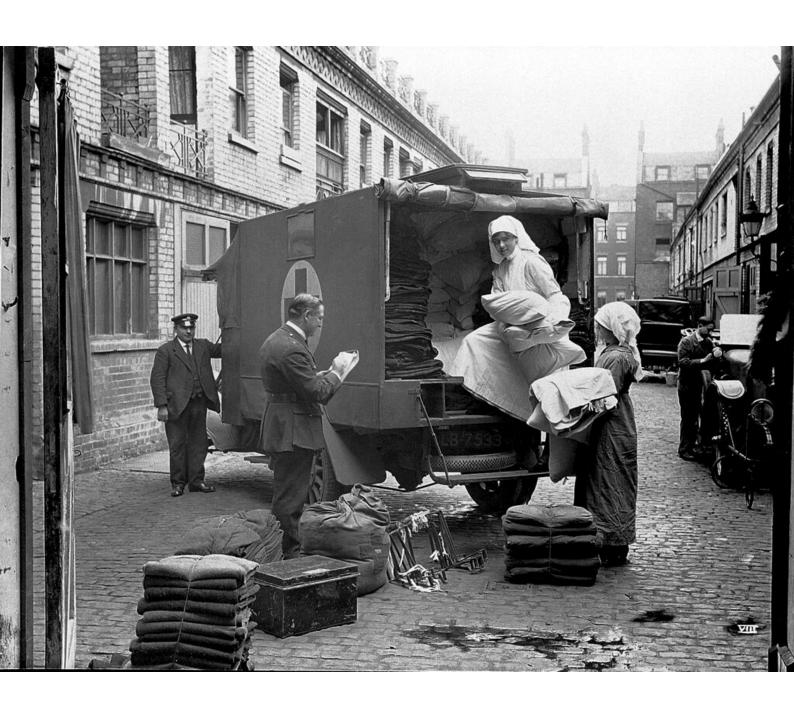

Ambulance Column depot, 9 Gower Street, London: loading up the blanket bus in Gower Mews. Photograph, September 1918.