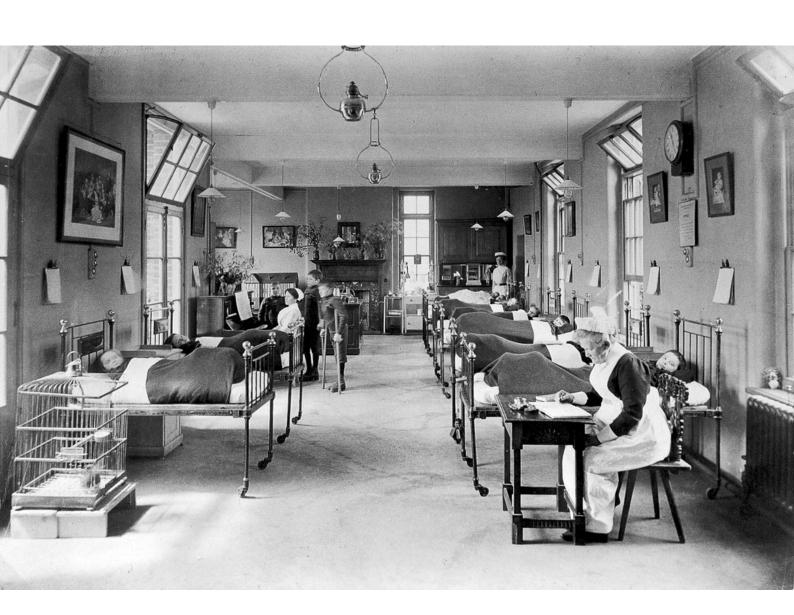

Alexandra Hospital, East Clandon: a ward in which some children are in bed while others stand around a piano being played by a nurse. Photograph, 1913(?).