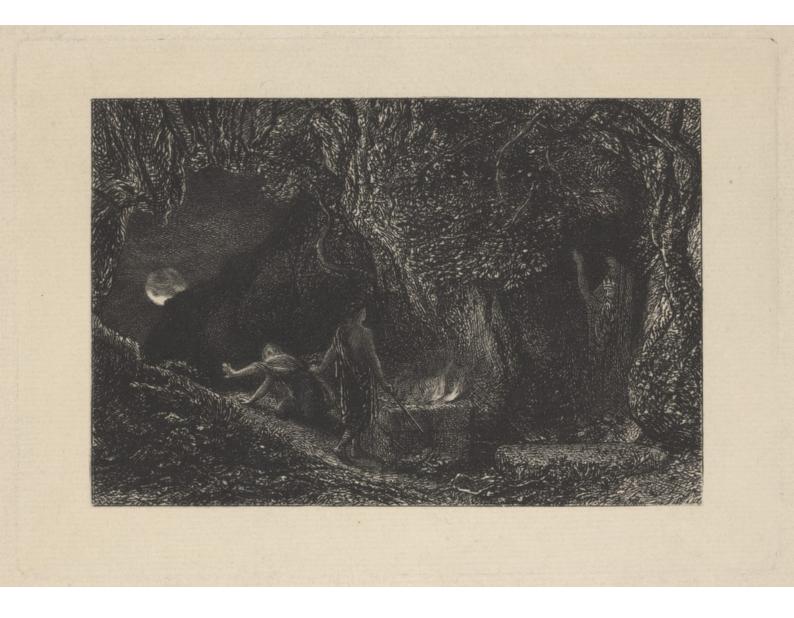

A wizard and his accomplice performing incantations in a forest during a full moon. Etching by S. Palmer and A.H. Palmer.