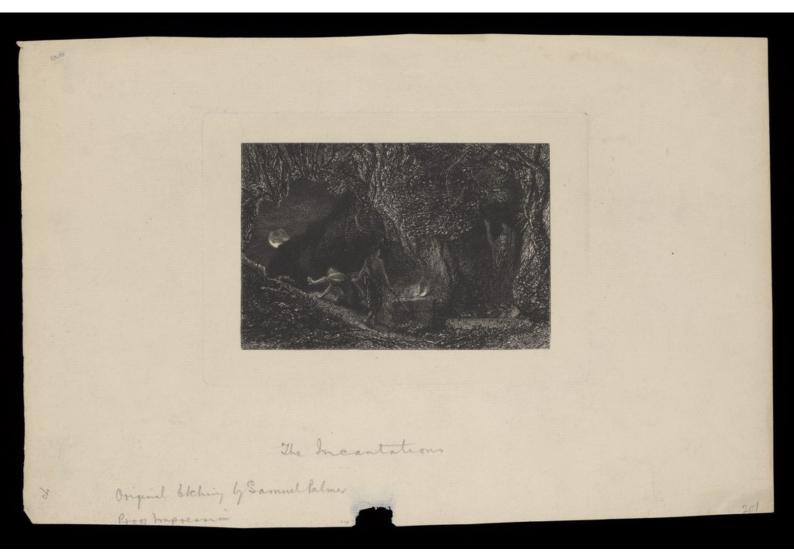

A wizard and his accomplice performing incantations in a forest during a full moon. Etching by S. Palmer and A.H. Palmer.