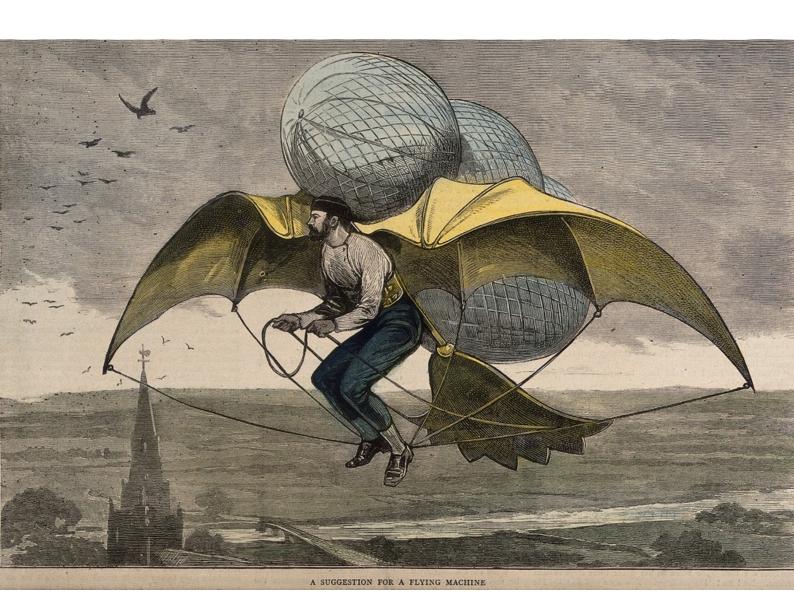

## A man flying above a church with wings and balloons attached to him. Coloured wood engraving, 1877.