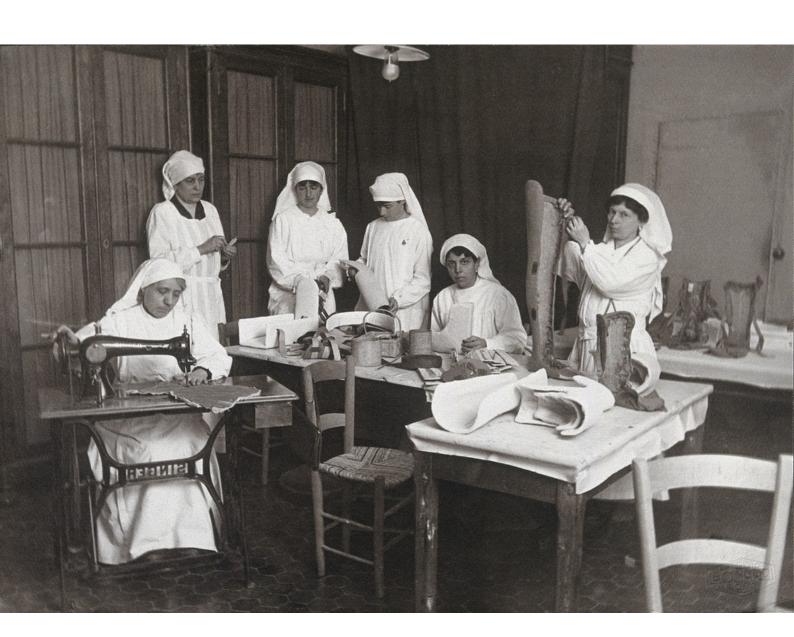

Artificial limb factory in Rome: six women working at benches, one using a sewing machine and one stitching the back of a full-length leg. Photograph, 1914/1918.