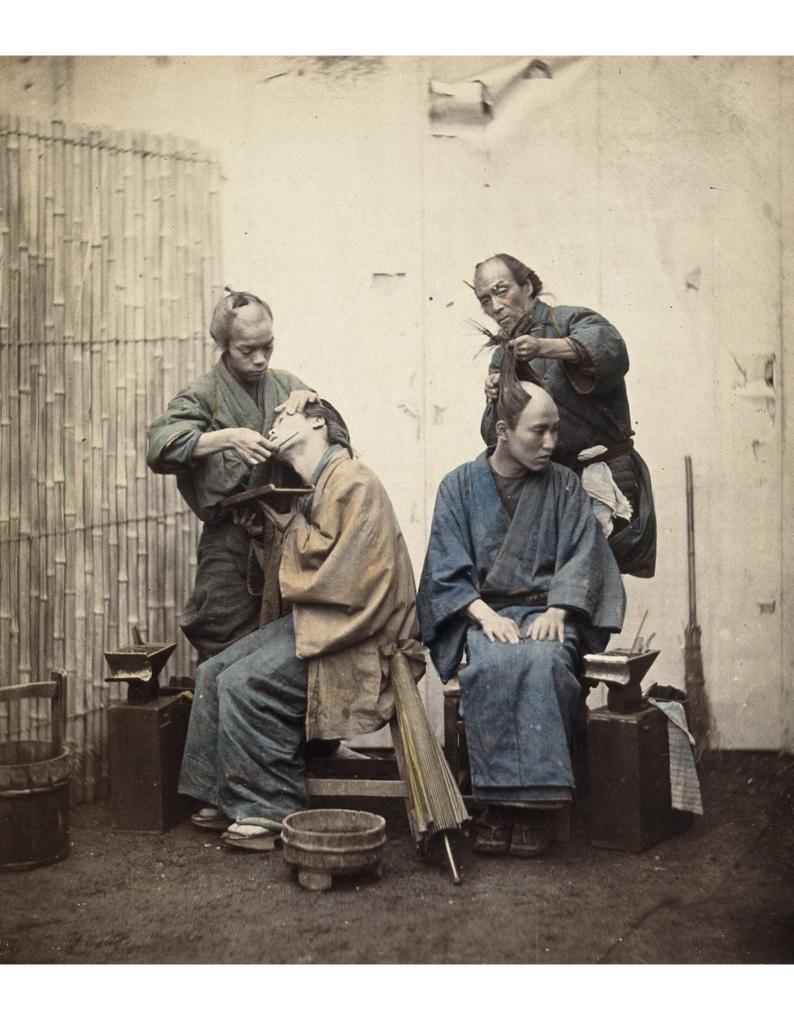

## Two Japanese barbers: shaving (left), and hairdressing (right). Coloured photograph.