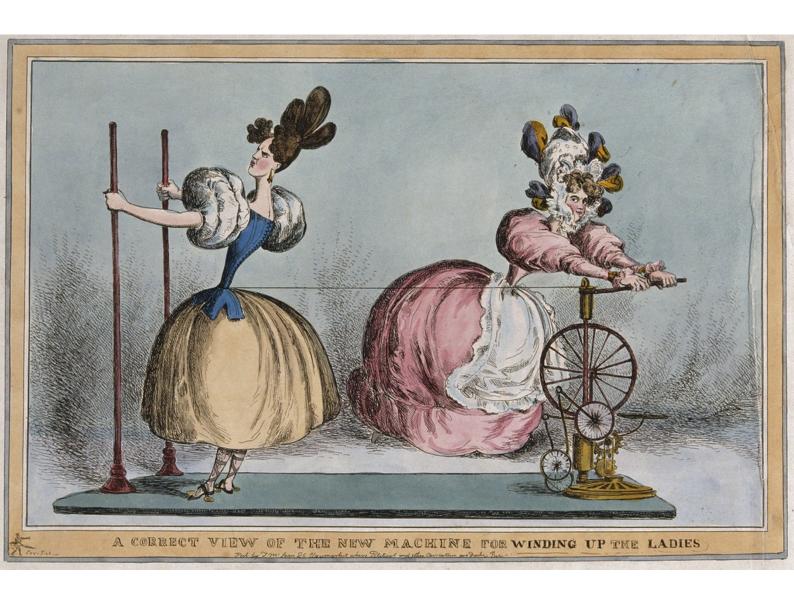

A woman is turning a wheel which is tightening the string around a girl's waist in order to make it smaller. Coloured etching by W. Heath, ca. 1830.