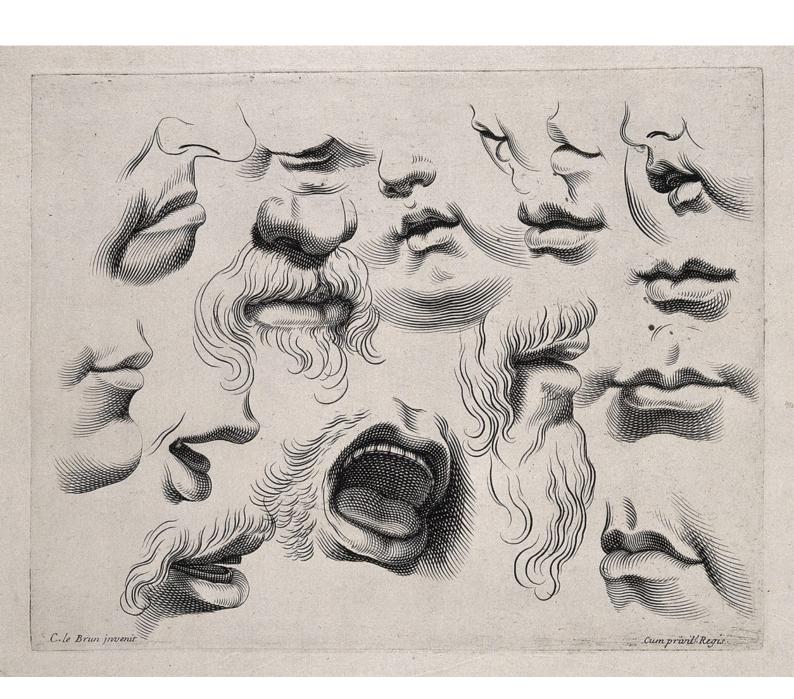

# Designs showing the lower half of the face in various physiognomies and actions. Engraving after C. Le Brun.