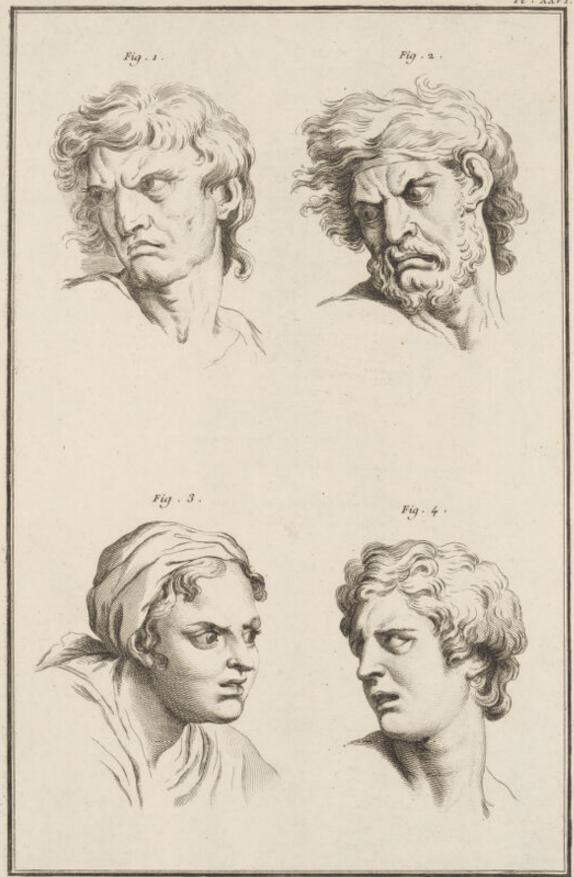

Four faces expressing (clockwise from top left): hatred or jealousy, anger, acute pain and desire. Etching by A-J. de Fehrt after C. Le Brun.