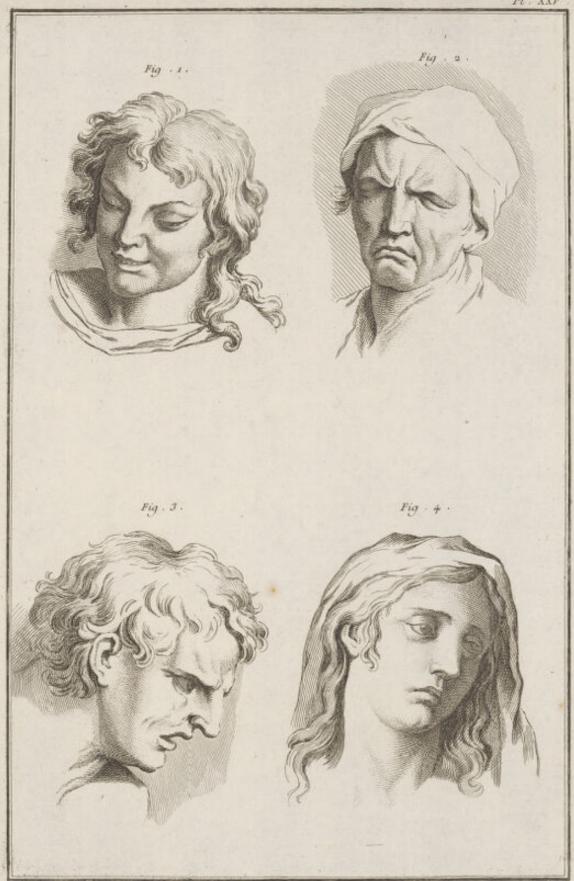

Four faces (clockwise from top left): laughing, weeping, showing sadness, and compassion. Etching by A.-J. Defehrt after C. Le Brun.