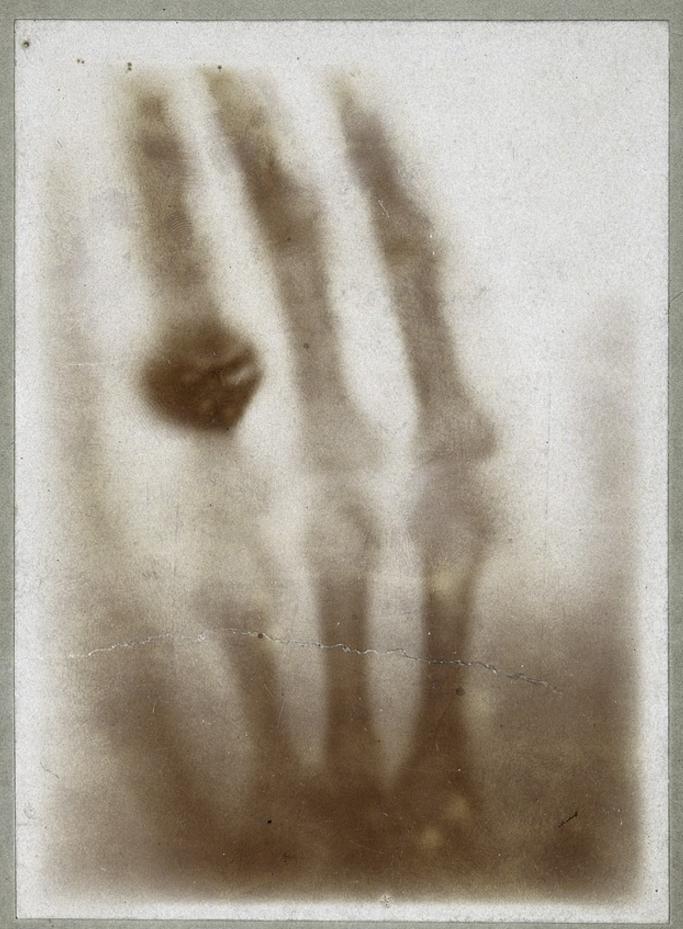

The bones of a hand with a ring on one finger, viewed through x-ray. Photoprint from radiograph by W.K. Röntgen, 1895.