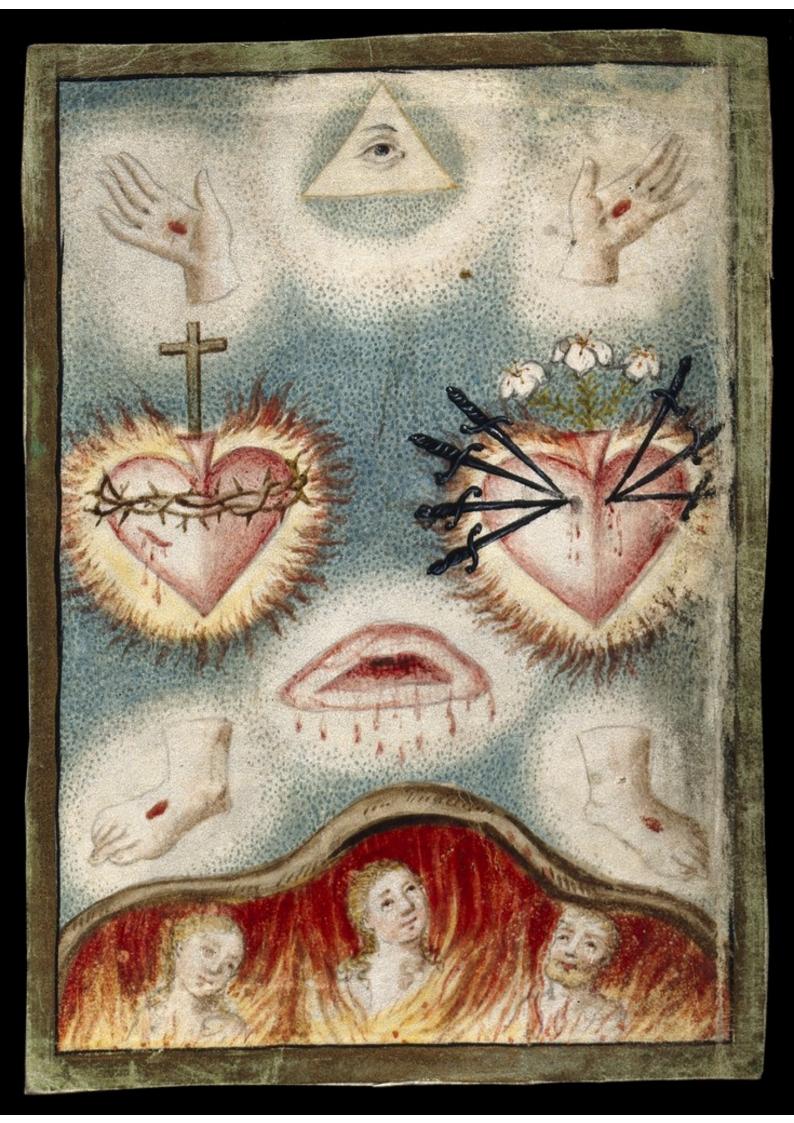

Souls in purgatory, looking up at the wounds of Christ and at the Sacred Heart and the Immaculate Heart. Watercolour.