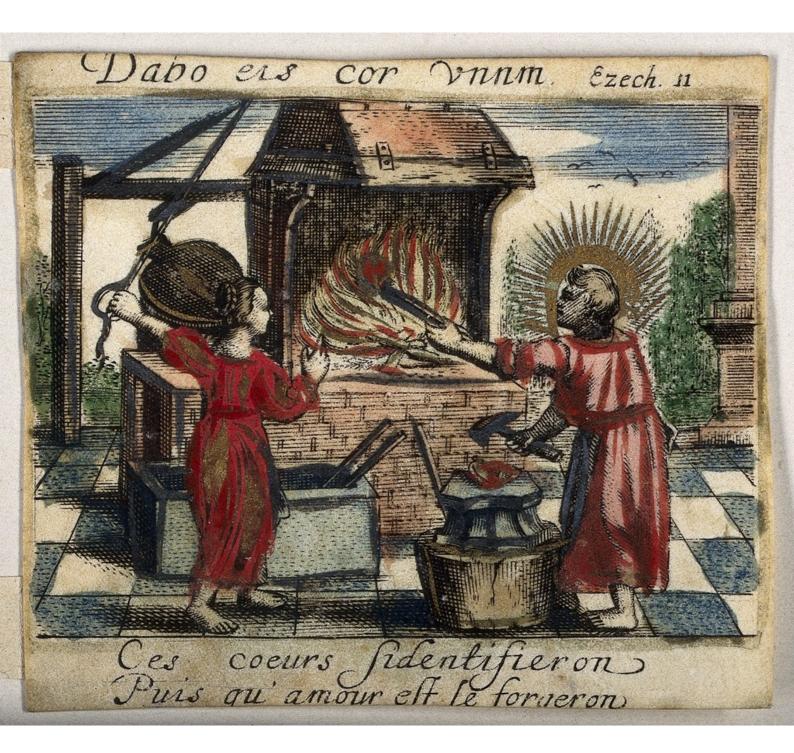

A blacksmith's forge, in which Divine Love prepares to hammer two hearts into one, with the aid of the Soul, who operates the bellows. Coloured etching, 16--.