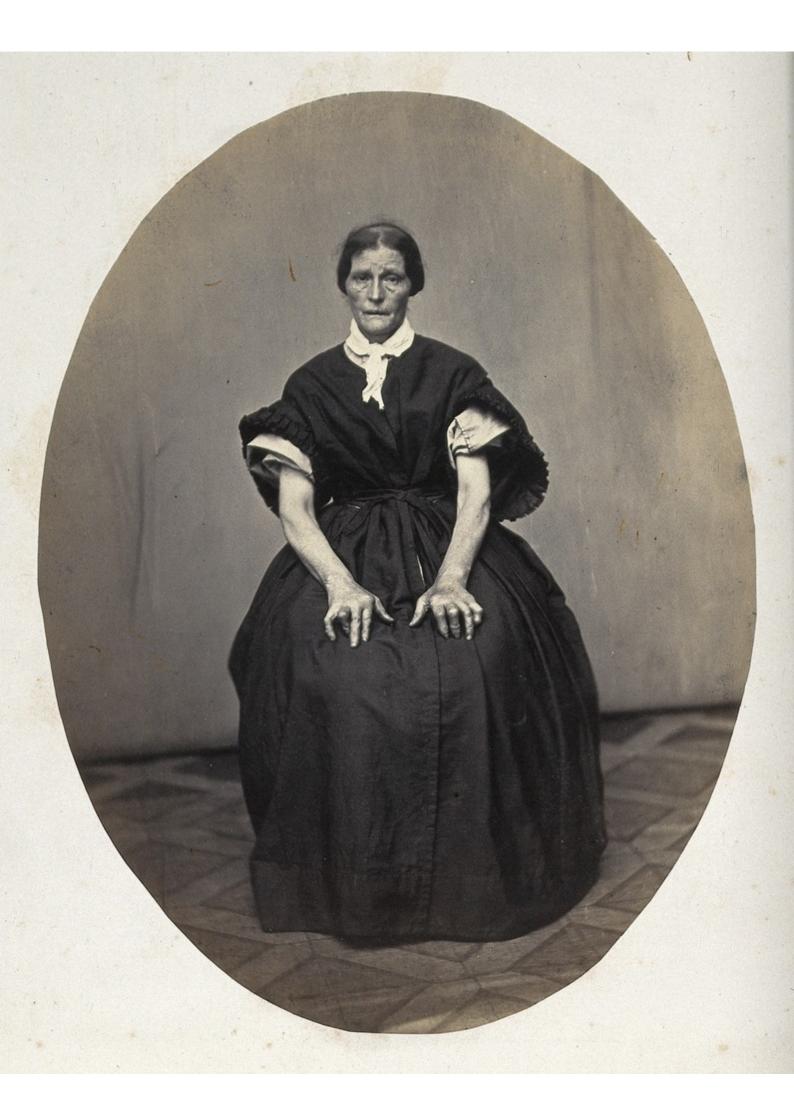

# A seated woman, viewed from the front in full length; her hands are deformed. Photograph by L. Haase after H.W. Berend, c. 1865.