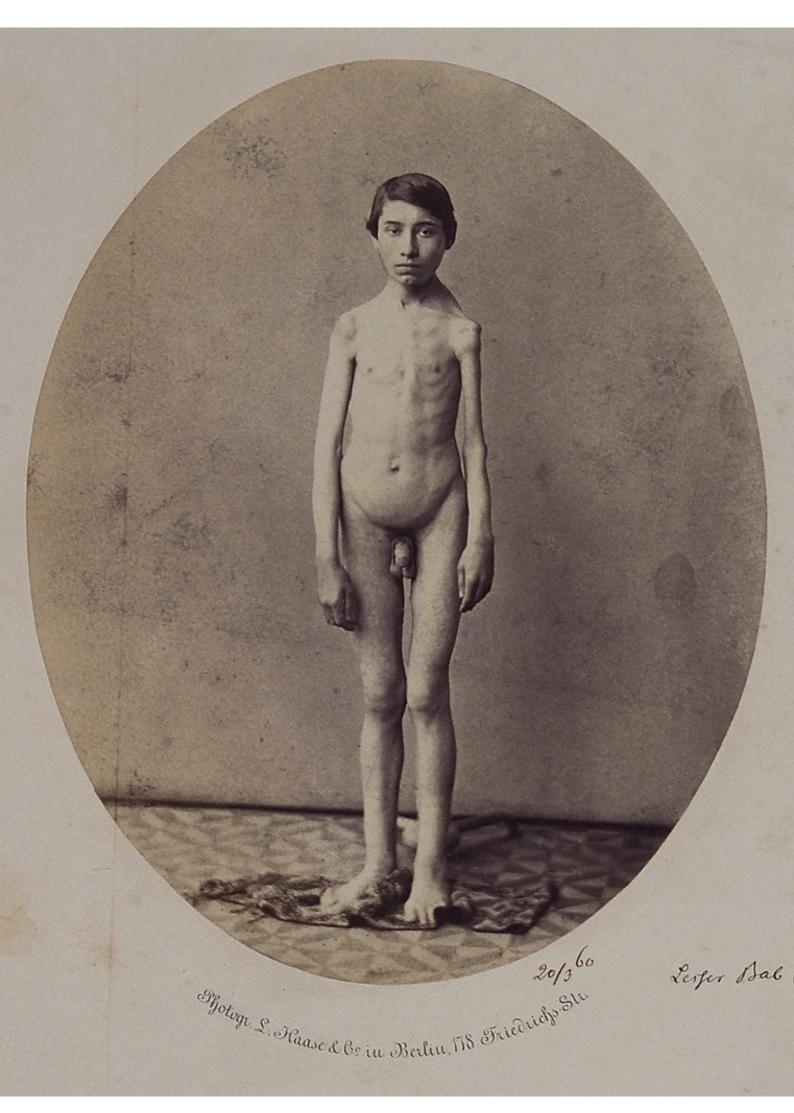

A naked young man, viewed from the front in full-length, revealing a deformity in his left arm and shoulder. Photograph by L. Haase after H.W. Berend, 1860.