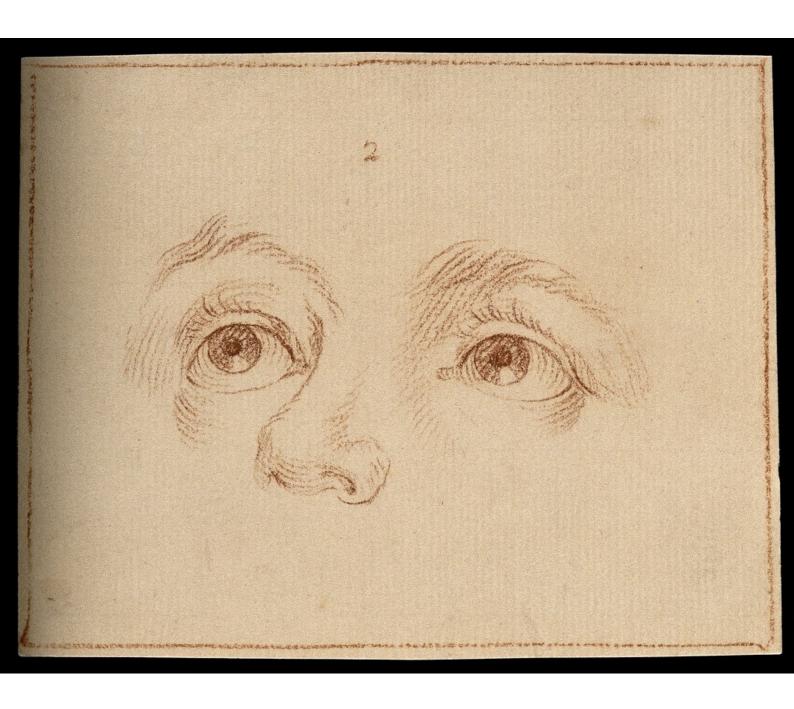

94, after A.R. Mengs.

### **Contributors**

Mengs, Anton Raphael, 1728-1779. Lavater, Johann Caspar, 1741-1801. Holloway, Thomas, 1748-1827.

## **Publication/Creation**

[1794?]

## **Persistent URL**

https://wellcomecollection.org/works/fcyqhu38

### License and attribution

You have permission to make copies of this work under a Creative Commons, Attribution, Non-commercial license.

Non-commercial use includes private study, academic research, teaching, and other activities that are not primarily intended for, or directed towards, commercial advantage or private monetary compensation. See the Legal Code for further information.

Image source should be attributed as specified in the full catalogue record. If no source is given the image should be attributed to Wellcome Collection.