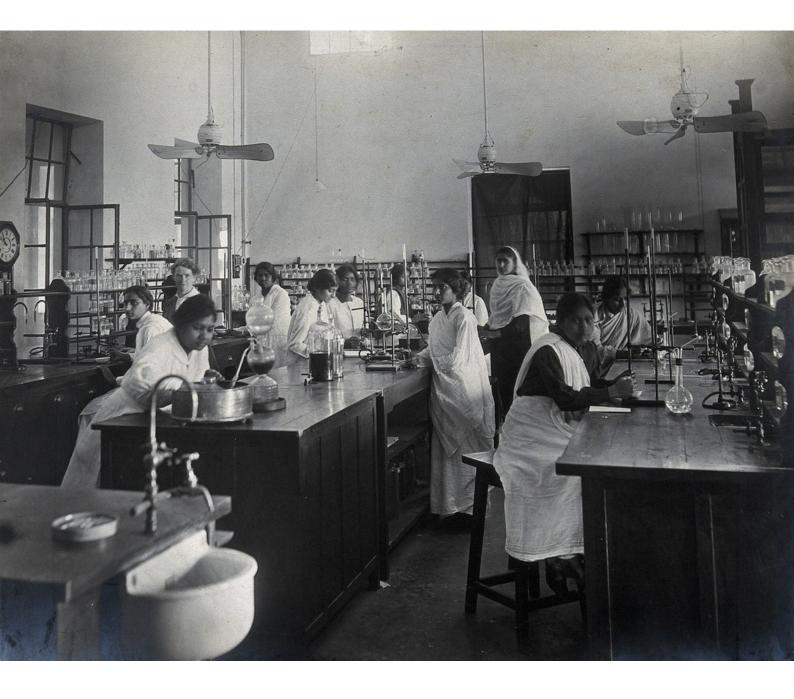

Lady Hardinge Medical College and Hospital, Delhi: women students in a laboratory. Photograph, 1921.