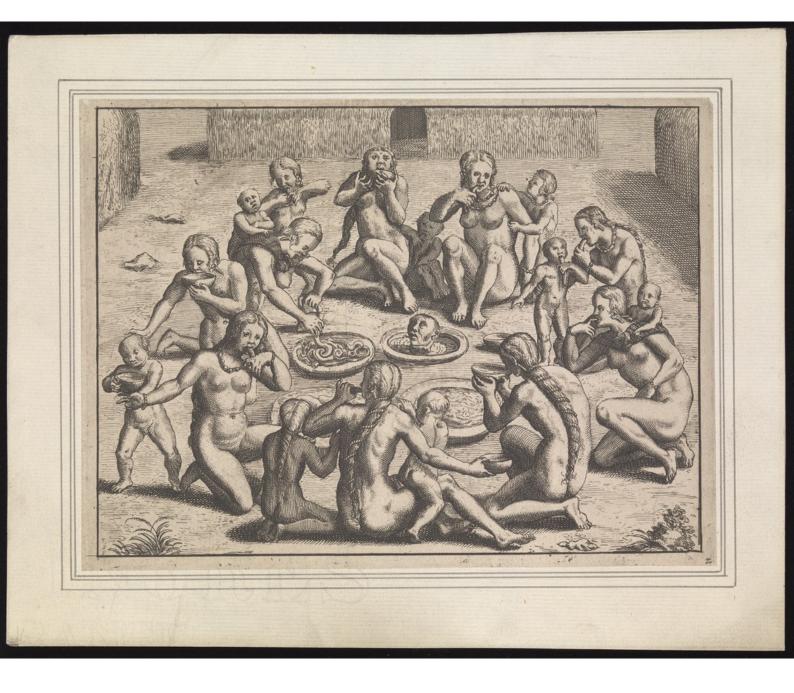

## Brazil: Tupinamba Indians as cannibals enjoying a feast. Etching by T. de Bry.