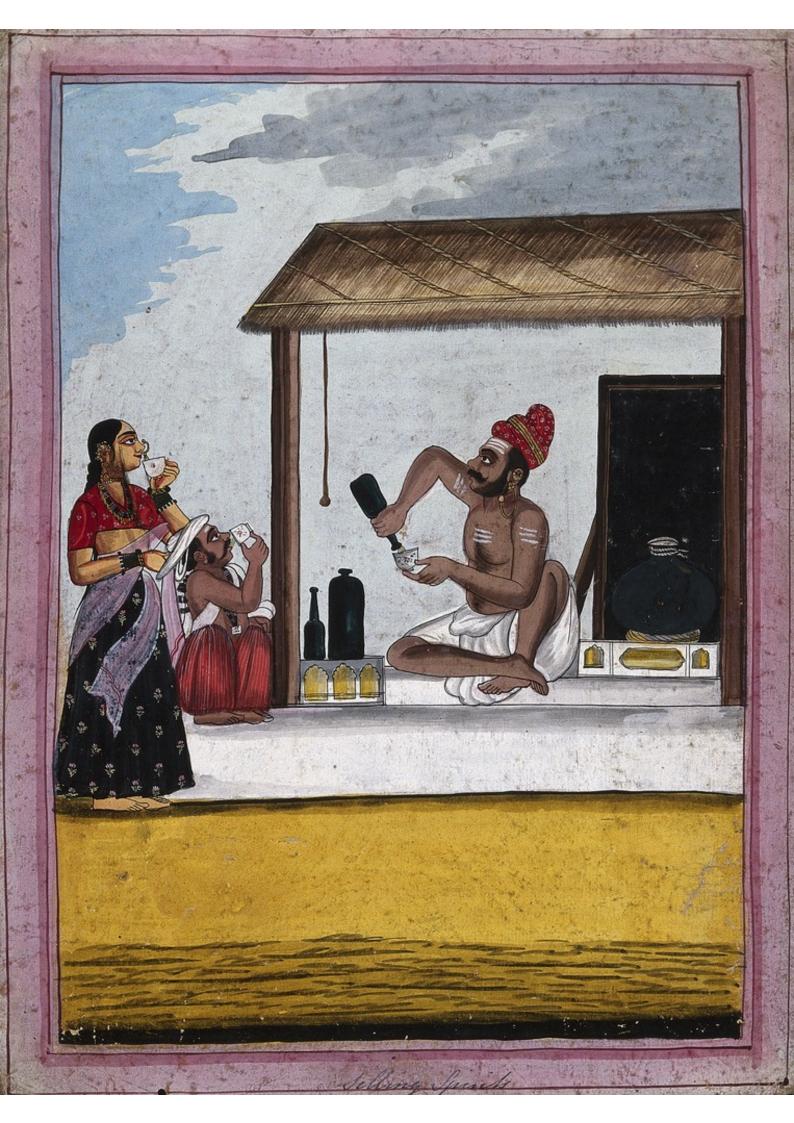

## An Indian man selling alcohol to a couple. Gouache drawing.

## **Persistent URL**

https://wellcomecollection.org/works/q4pxzydt

## License and attribution

You have permission to make copies of this work under a Creative Commons, Attribution, Non-commercial license.

Non-commercial use includes private study, academic research, teaching, and other activities that are not primarily intended for, or directed towards, commercial advantage or private monetary compensation. See the Legal Code for further information.

Image source should be attributed as specified in the full catalogue record. If no source is given the image should be attributed to Wellcome Collection.