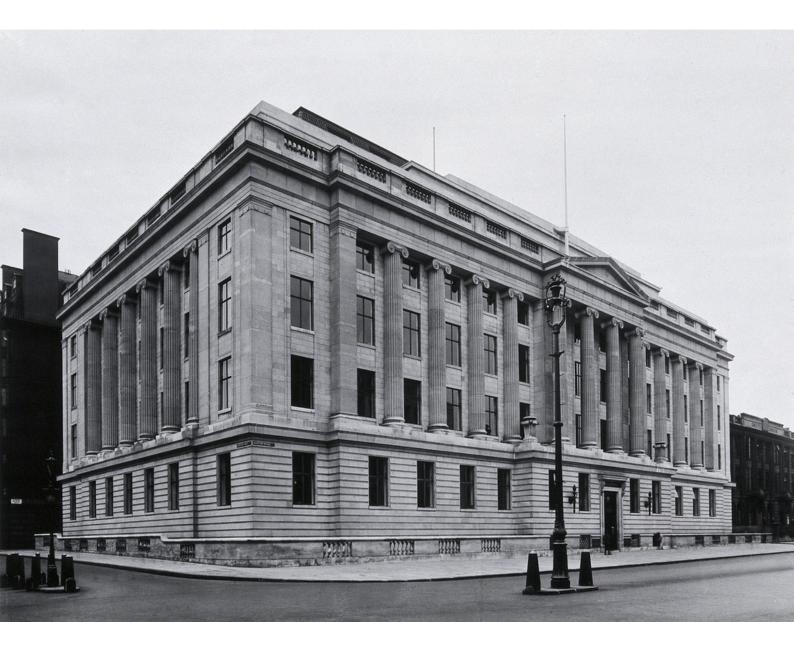

The Wellcome Research Institution building, Euston Road, London: exterior view. Photograph, c.1932.