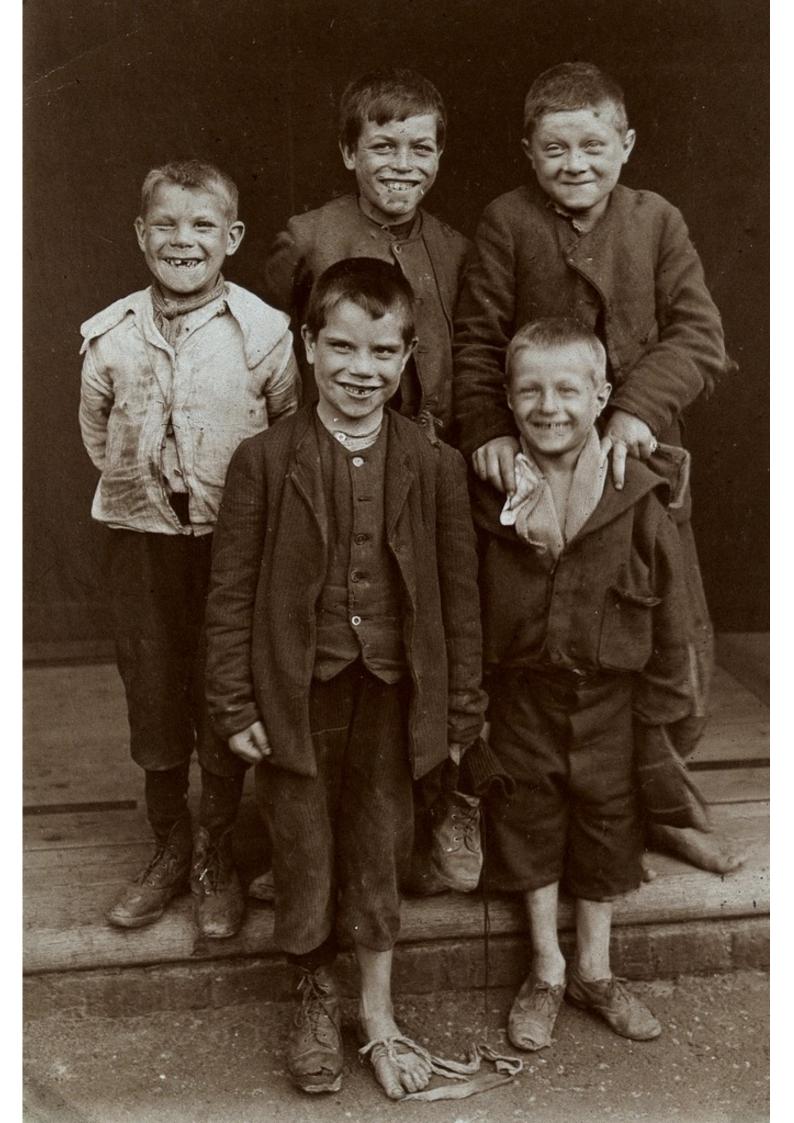

## St Mary's Hospital, Plaistow: children from Plaistow. Photograph, 1904.

## **Publication/Creation**

[1904]

## **Persistent URL**

https://wellcomecollection.org/works/tr9ah3h7

## License and attribution

You have permission to make copies of this work under a Creative Commons, Attribution, Non-commercial license.

Non-commercial use includes private study, academic research, teaching, and other activities that are not primarily intended for, or directed towards, commercial advantage or private monetary compensation. See the Legal Code for further information.

Image source should be attributed as specified in the full catalogue record. If no source is given the image should be attributed to Wellcome Collection.