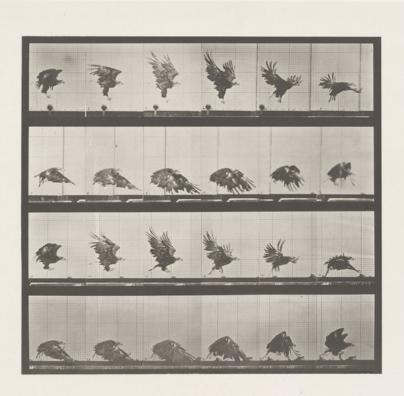

# An eagle landing. Collotype after Eadweard Muybridge, 1887.

You can copy, modify, distribute and perform the work, even for commercial purposes, without asking permission.

Animal Locomotion. Playe 110
Copyright, 1887, by Eadweard Moubelige. All rights reserved.