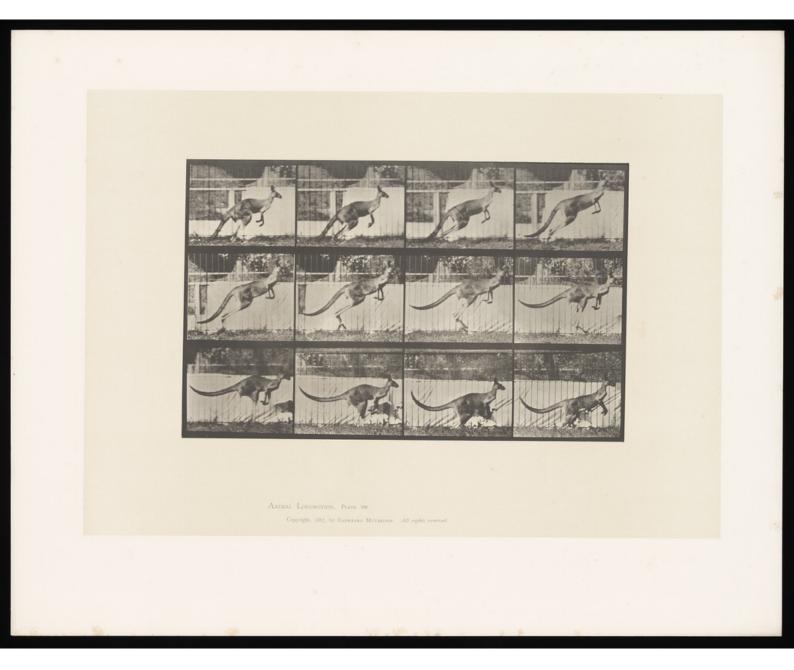

## Contributors

Muybridge, Eadweard, 1830-1904. University of Pennsylvania.

## **Publication/Creation**

[Philadelphia] : [University of Pennsylvania], 1887 ([Philadelphia] : [The Photo-gravure Company], 1887)

## **Persistent URL**

https://wellcomecollection.org/works/t8ed6wtj

## License and attribution

This work has been identified as being free of known restrictions under copyright law, including all related and neighbouring rights and is being made available under the Creative Commons, Public Domain Mark.

You can copy, modify, distribute and perform the work, even for commercial purposes, without asking permission.



Wellcome Collection 183 Euston Road London NW1 2BE UK T +44 (0)20 7611 8722 E library@wellcomecollection.org https://wellcomecollection.org