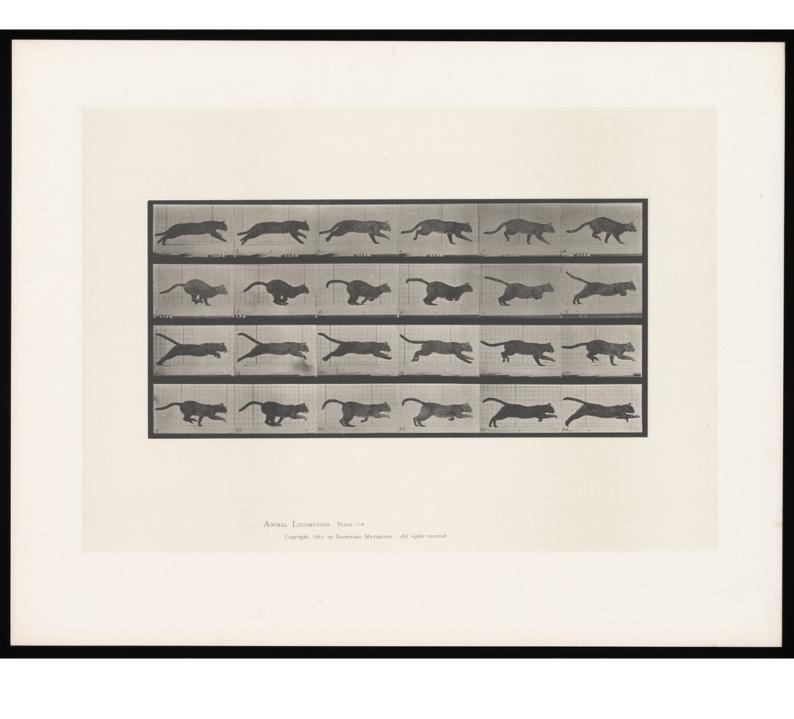

eard Muybridge, 1887.

## Contributors

Muybridge, Eadweard, 1830-1904. University of Pennsylvania.

## **Publication/Creation**

[Philadelphia] : [University of Pennsylvania], 1887 ([Philadelphia] : [The Photo-gravure Company], 1887)

## **Persistent URL**

https://wellcomecollection.org/works/prqxj7y6

## License and attribution

This work has been identified as being free of known restrictions under copyright law, including all related and neighbouring rights and is being made available under the Creative Commons, Public Domain Mark.

You can copy, modify, distribute and perform the work, even for commercial purposes, without asking permission.



Wellcome Collection 183 Euston Road London NW1 2BE UK T +44 (0)20 7611 8722 E library@wellcomecollection.org https://wellcomecollection.org