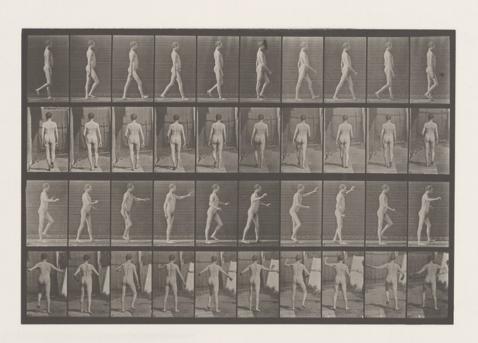

# A man walking. Collotype after Eadweard Muybridge, 1887.

#### **Contributors**

Muybridge, Eadweard, 1830-1904. University of Pennsylvania.

## **Publication/Creation**

[Philadelphia]: [University of Pennsylvania], 1887 ([Philadelphia]: [The Photo-gravure Company], 1887)

### **Persistent URL**

https://wellcomecollection.org/works/wrt55hpp

### License and attribution

This work has been identified as being free of known restrictions under copyright law, including all related and neighbouring rights and is being made available under the Creative Commons, Public Domain Mark.

You can copy, modify, distribute and perform the work, even for commercial purposes, without asking permission.





Animal Locomotion. Playe. 219
Copyright, 1882, by Eadwrand Muyendor. All rights reserved.