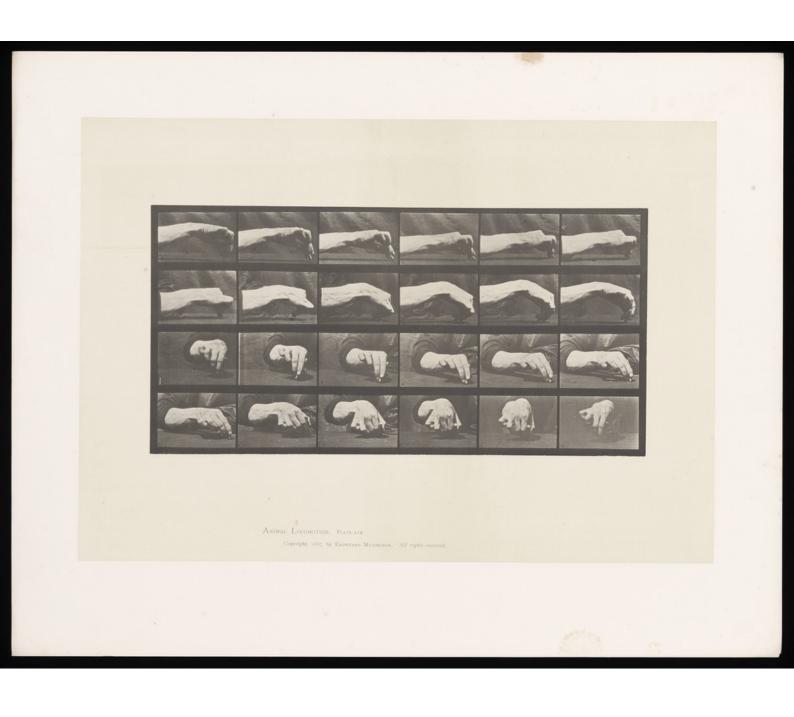

Movement of the hand, a hand drawing a circle. Collotype after Eadweard Muybridge, 1887.