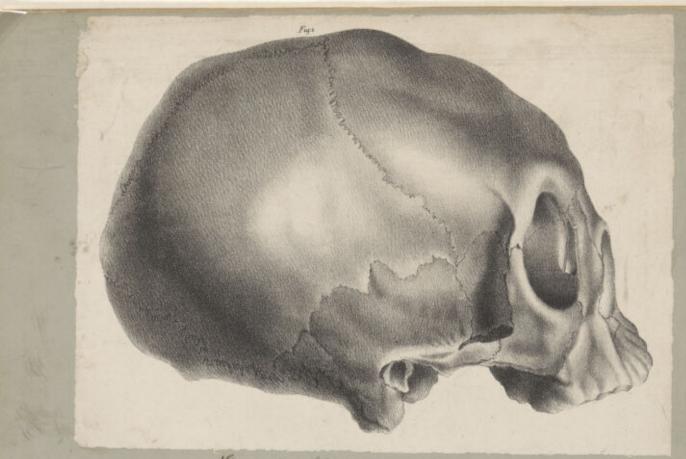

Thull of a Charib ( Central america).

Skull of Raffael, the painter (1483-1520).