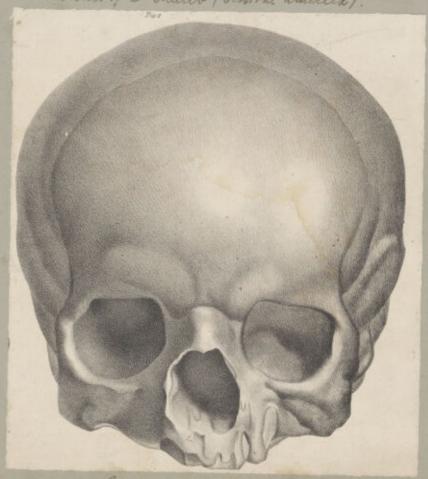

# The skull of the painter Raphael: frontal view. Lithograph by Engelmann after C.P. Mazer.