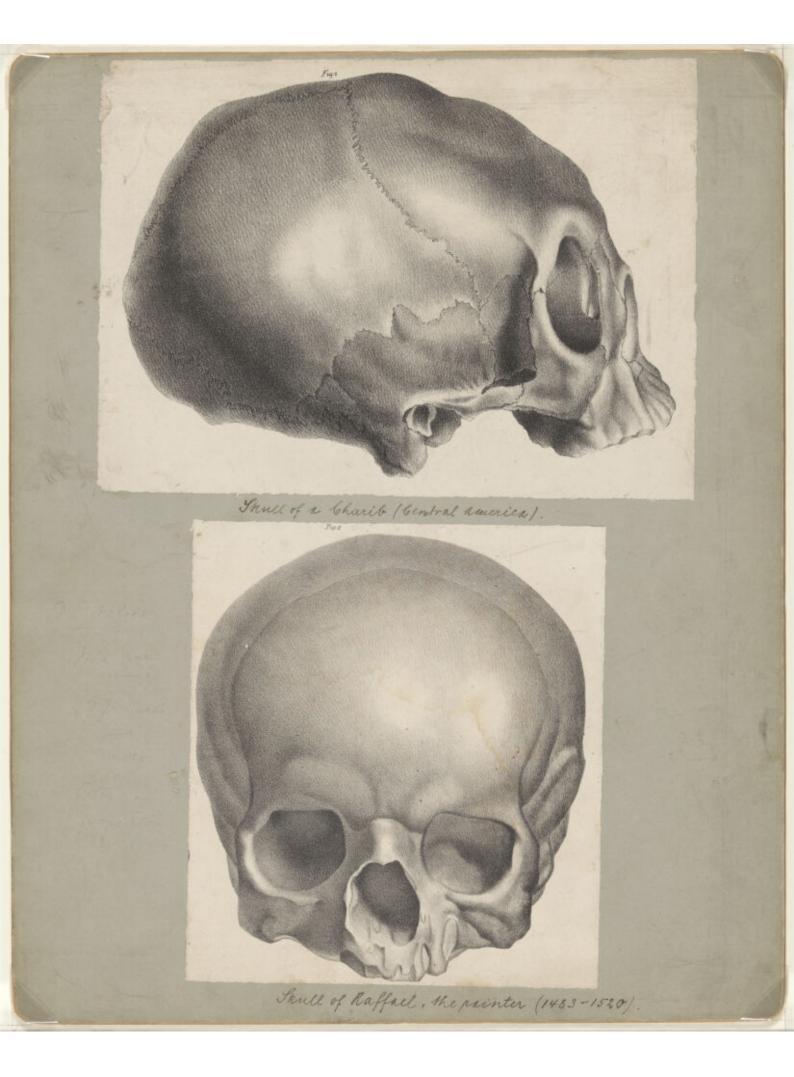

## Skull of a Caribbean person: side view. Lithograph by Engelmann after C.P. Mazer.