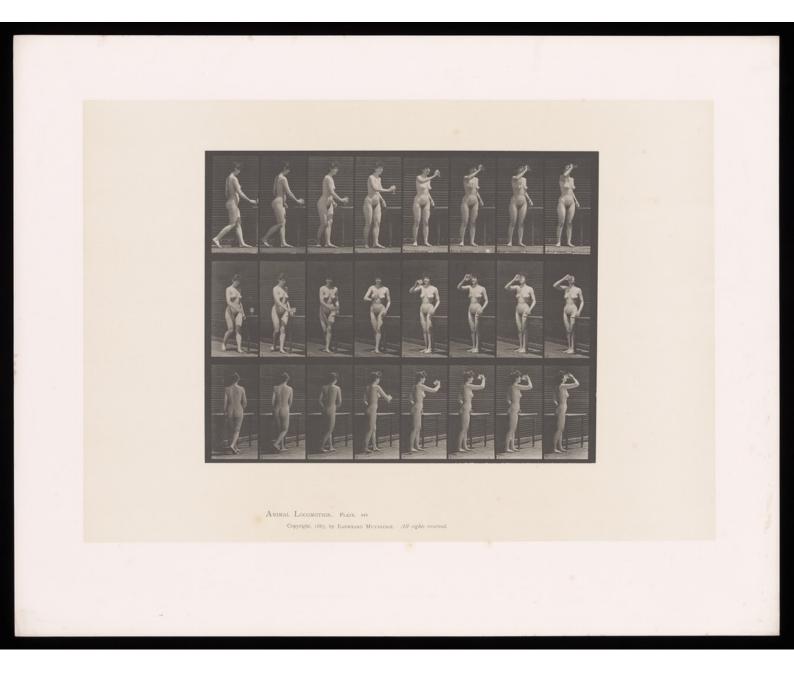

Muybridge, 1887.

## Contributors

Muybridge, Eadweard, 1830-1904. University of Pennsylvania.

### **Publication/Creation**

[Philadelphia] : [University of Pennsylvania], 1887 ([Philadelphia] : [The Photo-gravure Company], 1887)

### **Persistent URL**

https://wellcomecollection.org/works/dw8sbdzb

#### License and attribution

This work has been identified as being free of known restrictions under copyright law, including all related and neighbouring rights and is being made available under the Creative Commons, Public Domain Mark.

You can copy, modify, distribute and perform the work, even for commercial purposes, without asking permission.



Wellcome Collection 183 Euston Road London NW1 2BE UK T +44 (0)20 7611 8722 E library@wellcomecollection.org https://wellcomecollection.org