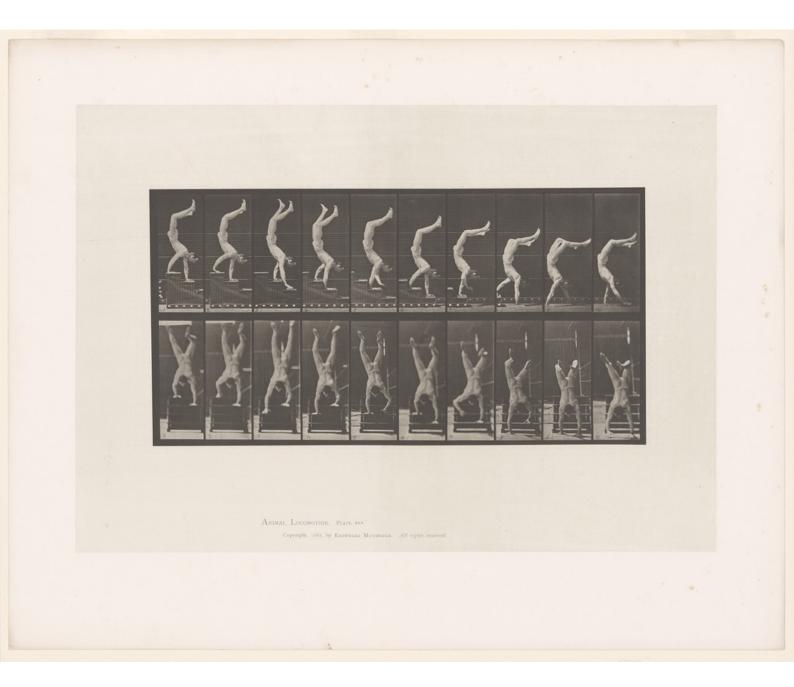

## Contributors

Muybridge, Eadweard, 1830-1904. University of Pennsylvania.

## **Publication/Creation**

[Philadelphia] : [University of Pennsylvania], 1887 ([Philadelphia] : [The Photo-gravure Company], 1887)

## **Persistent URL**

https://wellcomecollection.org/works/cqe9cd32

## License and attribution

This work has been identified as being free of known restrictions under copyright law, including all related and neighbouring rights and is being made available under the Creative Commons, Public Domain Mark.

You can copy, modify, distribute and perform the work, even for commercial purposes, without asking permission.



Wellcome Collection 183 Euston Road London NW1 2BE UK T +44 (0)20 7611 8722 E library@wellcomecollection.org https://wellcomecollection.org