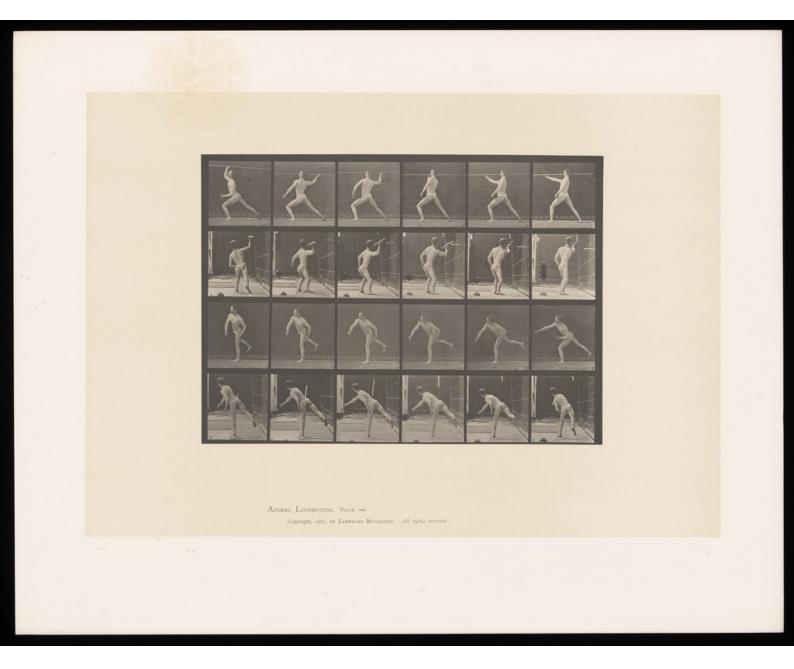

## Contributors

Muybridge, Eadweard, 1830-1904. University of Pennsylvania.

## **Publication/Creation**

[Philadelphia] : [University of Pennsylvania], 1887 ([Philadelphia] : [The Photo-gravure Company], 1887)

## **Persistent URL**

https://wellcomecollection.org/works/rdg554fv

## License and attribution

This work has been identified as being free of known restrictions under copyright law, including all related and neighbouring rights and is being made available under the Creative Commons, Public Domain Mark.

You can copy, modify, distribute and perform the work, even for commercial purposes, without asking permission.



Wellcome Collection 183 Euston Road London NW1 2BE UK T +44 (0)20 7611 8722 E library@wellcomecollection.org https://wellcomecollection.org