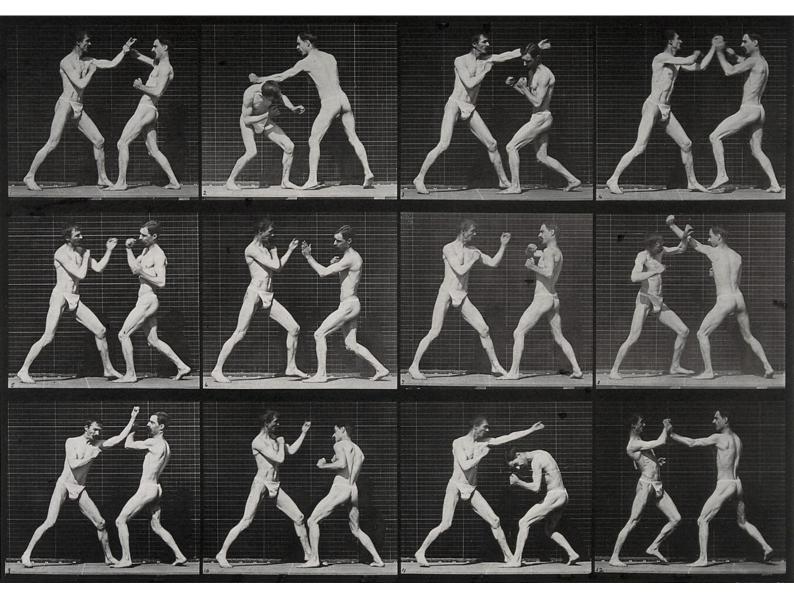

## Contributors

Muybridge, Eadweard, 1830-1904. University of Pennsylvania.

## **Publication/Creation**

[Philadelphia] : [University of Pennsylvania], 1887 ([Philadelphia] : [The Photo-gravure Company], 1887)