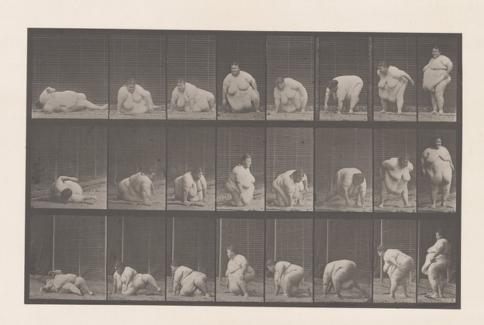

# An obese woman getting up off the ground: three series. Collotype after Eadweard Muybridge, 1887.