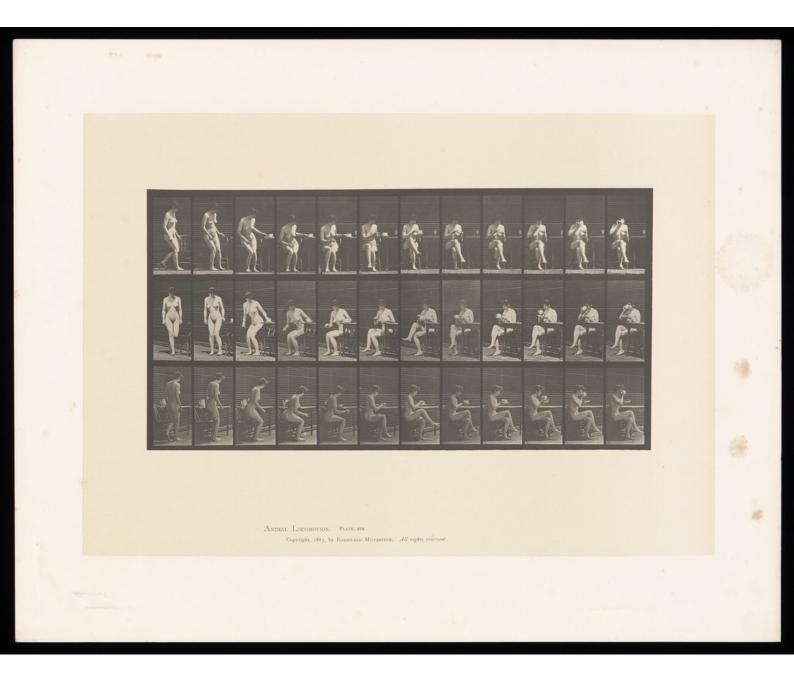

A woman sitting down on a chair and drinking out of a cup. Collotype after Eadweard Muybridge, 1887.