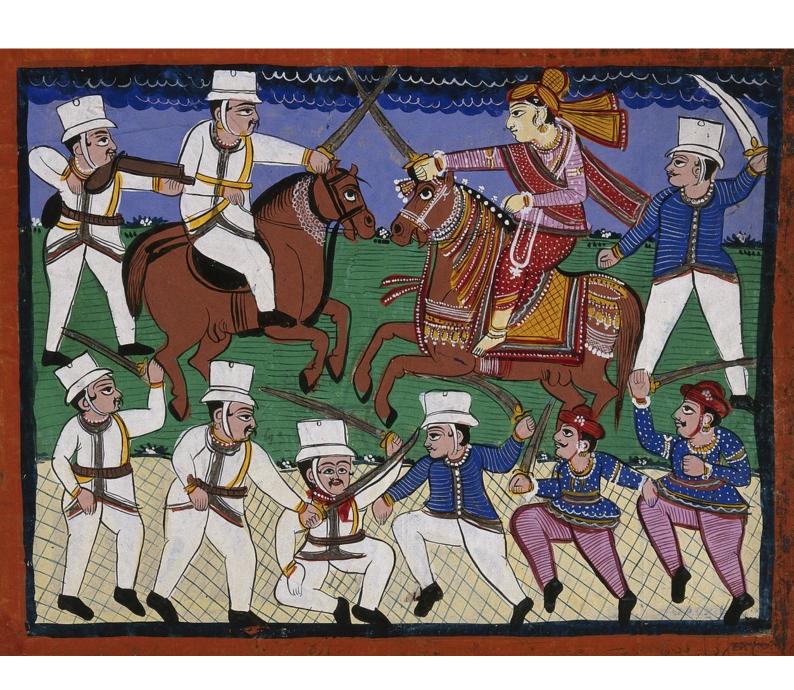

## The battle of Gwalior: the Rani of Jhansi leads her troops. Gouache drawing, 186-(?).