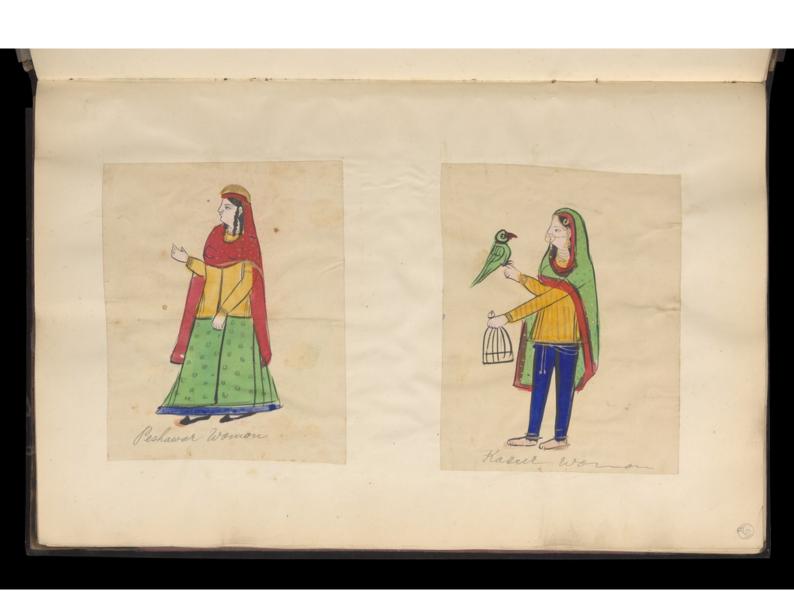

## Page 159: two images of women in their traditional costume. Watercolour drawing.